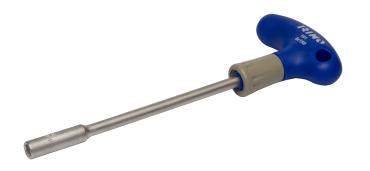

## T-Handle Screwdriver Nut Driver 10x175 mm

## PRODUCT DETAILS

- For hex head screws, bolts and nuts
- Handle shape designed for quick action and efficient torque transfer
- Rotating cap on handle allows fast finger movement to reduce tightening time
- Markings on the handle for quick identification of the tip
- Integrated hanging hole
- Chrome plated blade for high protection against corrosion
- Long blade for use as a T-bar for high torque transfer
- The long blade allows controlled torque application and gives easy access to deep screws