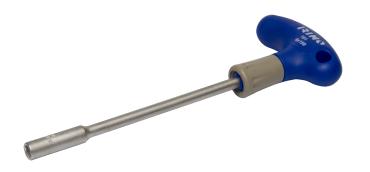

## T-Handle Screwdriver Nut Driver 12x175 mm

## PRODUCT DETAILS

- For hex head screws, bolts and nuts
- Handle shape designed for quick action and efficient torque transfer
- Rotating cap on handle allows fast finger movement to reduce tightening time
- Markings on the handle for quick identification of the tip
- Integrated hanging hole
- Chrome plated blade for high protection against corrosion
- Long blade for use as a T-bar for high torque transfer
- The long blade allows controlled torque application and gives easy access to deep screws

## PRODUCT ATTRIBUTES

| Product    | 0     | :        |        |       |       |        | g     |
|------------|-------|----------|--------|-------|-------|--------|-------|
| 191-12-175 | 12 mm | 17x30 mm | 175 mm | 80 mm | 40 mm | 225 mm | 167 g |