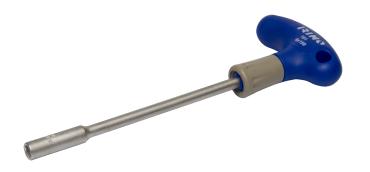

## T-Handle Screwdriver Nut Driver 13x175 mm

## PRODUCT DETAILS

- For hex head screws, bolts and nuts
- Handle shape designed for quick action and efficient torque transfer
- Rotating cap on handle allows fast finger movement to reduce tightening time
- Markings on the handle for quick identification of the tip
- Integrated hanging hole
- Chrome plated blade for high protection against corrosion
- Long blade for use as a T-bar for high torque transfer
- The long blade allows controlled torque application and gives easy access to deep screws