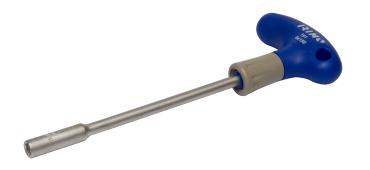

## T-Handle Screwdriver Nut Driver 6x150 mm

## PRODUCT DETAILS

- For hex head screws, bolts and nuts
- Handle shape designed for quick action and efficient torque transfer
- Rotating cap on handle allows fast finger movement to reduce tightening time
- Markings on the handle for quick identification of the tip
- Integrated hanging hole
- Chrome plated blade for high protection against corrosion
- Long blade for use as a T-bar for high torque transfer
- The long blade allows controlled torque application and gives easy access to deep screws