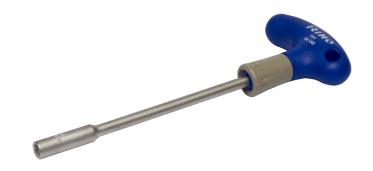

191-7-175 T-Handle Screwdriver Nut Driver 7x175 mm

• Chrome plated blade for high protection against

• Long blade for use as a T-bar for high torque

application and gives easy access to deep screws

• The long blade allows controlled torque

• Integrated hanging hole

corrosion

transfer

## **PRODUCT DETAILS**

- For hex head screws, bolts and nuts
- Handle shape designed for quick action and
- efficient torque transfer
- Rotating cap on handle allows fast finger movement to reduce tightening time
- Markings on the handle for quick identification of the tip
  - Ο