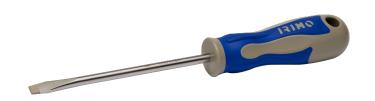

## Screwdriver Engineer's Slotted 1.6x10x200

## PRODUCT DETAILS

- For slotted head screws
- Sandblasted tip for better screw grip and full antirust guarantee
- For intensive use
- Two-component handle for comfortable grip and high torque transfer
- Non-rolling handle shape

- Integrated hanging hole
- High performance alloy steel blade, chrome plated and fully hardened
- Permanently marked blade with size and part number for easy identification
- Standards: ISO 2380, DIN 5264, UNE 16516