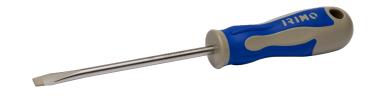

407-12-250 Screwdriver Engineer's Slotted 2x12x250

## PRODUCT DETAILS

- For slotted head screws
- Sandblasted tip for better screw grip and full antirust guarantee
- For intensive use

• Two-component handle for comfortable grip and high torque transfer

• Non-rolling handle shape

- Integrated hanging hole
- High performance alloy steel blade, chrome plated and fully hardened
- Permanently marked blade with size and part number for easy identification
- Standards: ISO 2380, DIN 5264, UNE 16516