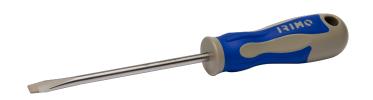

## Screwdriver Engineer's Slotted 0.8x4x100

## PRODUCT DETAILS

- For slotted head screws
- Sandblasted tip for better screw grip and full antirust guarantee
- For intensive use
- Two-component handle for comfortable grip and high torque transfer
- Non-rolling handle shape

- Integrated hanging hole
- High performance alloy steel blade, chrome plated and fully hardened
- Permanently marked blade with size and part number for easy identification
- Standards: ISO 2380, DIN 5264, UNE 16516

## PRODUCT ATTRIBUTES

| Product   |        |      |        | $\varnothing$ |       |       | -=     | g    |
|-----------|--------|------|--------|---------------|-------|-------|--------|------|
| 407-4-100 | 0.8 mm | 4 mm | 100 mm | 4 mm          | 26 mm | 90 mm | 190 mm | 40 g |