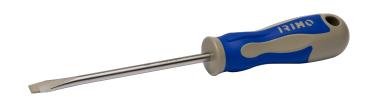

## 407-4-75

## Screwdriver Engineer's Slotted 0.8x4x75

## PRODUCT DETAILS

- For slotted head screws
- Sandblasted tip for better screw grip and full antirust guarantee
- For intensive use
- Two-component handle for comfortable grip and high torque transfer
- Non-rolling handle shape

- Integrated hanging hole
- High performance alloy steel blade, chrome plated and fully hardened
- Permanently marked blade with size and part number for easy identification
- Standards: ISO 2380, DIN 5264, UNE 16516

## **PRODUCT ATTRIBUTES**

| Product  |        |      |       | $\varnothing$ | *     |       | -=     | g    |
|----------|--------|------|-------|---------------|-------|-------|--------|------|
| 407-4-75 | 0.8 mm | 4 mm | 75 mm | 4 mm          | 26 mm | 90 mm | 165 mm | 40 g |