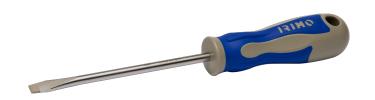

## Screwdriver Engineer's Slotted 1x5.5x100

## PRODUCT DETAILS

- For slotted head screws
- Sandblasted tip for better screw grip and full antirust guarantee
- For intensive use
- Two-component handle for comfortable grip and high torque transfer
- Non-rolling handle shape

- Integrated hanging hole
- High performance alloy steel blade, chrome plated and fully hardened
- Permanently marked blade with size and part number for easy identification
- Standards: ISO 2380, DIN 5264, UNE 16516