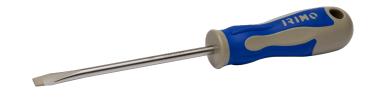

407-6.5-150 Screwdriver Engineer's Slotted 1.2x6.5x150

## PRODUCT DETAILS

- For slotted head screws
- Sandblasted tip for better screw grip and full antirust guarantee
- For intensive use

• Two-component handle for comfortable grip and high torque transfer

• Non-rolling handle shape

- Integrated hanging hole
- High performance alloy steel blade, chrome plated and fully hardened
- Permanently marked blade with size and part number for easy identification
- Standards: ISO 2380, DIN 5264, UNE 16516