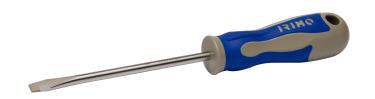

## Screwdriver Engineer's Slotted 1.2x8x150

## PRODUCT DETAILS

- For slotted head screws
- Sandblasted tip for better screw grip and full antirust guarantee
- For intensive use
- Two-component handle for comfortable grip and high torque transfer
- Non-rolling handle shape

- Integrated hanging hole
- High performance alloy steel blade, chrome plated and fully hardened
- Permanently marked blade with size and part number for easy identification
- Standards: ISO 2380, DIN 5264, UNE 16516