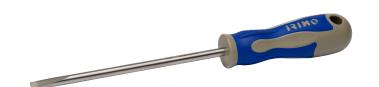

## Screwdriver Electrician's Straight 0.4x2.5x75

## PRODUCT DETAILS

- For slotted straight head screws, electrician's tip
- Sandblasted tip for better screw grip and full antirust guarantee
- For intensive use
- Two-component handle for comfortable grip and high torque transfer
- Non-rolling handle shape

- Integrated hanging hole
- High performance alloy steel blade, chrome plated and fully hardened
- Permanently marked blade with size and part number for easy identification
- Standards: ISO 2380, DIN 5264, UNE 16516