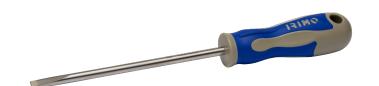

## Screwdriver Electrician's Straight 0.6x3.5x100

## PRODUCT DETAILS

- For slotted straight head screws, electrician's tip
- Sandblasted tip for better screw grip and full antirust guarantee
- For intensive use
- Two-component handle for comfortable grip and high torque transfer
- Non-rolling handle shape

- Integrated hanging hole
- High performance alloy steel blade, chrome plated and fully hardened
- Permanently marked blade with size and part number for easy identification
- Standards: ISO 2380, DIN 5264, UNE 16516