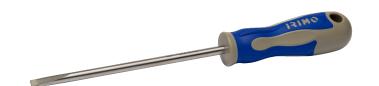

## Screwdriver Electrician's Straight 0.5x3x100

## PRODUCT DETAILS

- For slotted straight head screws, electrician's tip
- Sandblasted tip for better screw grip and full antirust guarantee
- For intensive use
- Two-component handle for comfortable grip and high torque transfer
- Non-rolling handle shape

- Integrated hanging hole
- High performance alloy steel blade, chrome plated and fully hardened
- Permanently marked blade with size and part number for easy identification
- Standards: ISO 2380, DIN 5264, UNE 16516

## PRODUCT ATTRIBUTES

| Product   |        |      |        | $\varnothing$ | <u>;</u> |       |        | g    |
|-----------|--------|------|--------|---------------|----------|-------|--------|------|
| 408-3-100 | 0.5 mm | 3 mm | 100 mm | 3 mm          | 26 mm    | 90 mm | 190 mm | 40 g |