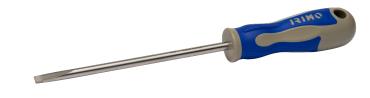

408-3-75 Screwdriver Electrician's Straight 0.5x3x75

## **PRODUCT DETAILS**

- For slotted straight head screws, electrician's tip
- Sandblasted tip for better screw grip and full antirust guarantee
- For intensive use
- Two-component handle for comfortable grip and high torque transfer
- Non-rolling handle shape

- Integrated hanging hole
- High performance alloy steel blade, chrome plated and fully hardened
- Permanently marked blade with size and part number for easy identification
- Standards: ISO 2380, DIN 5264, UNE 16516

## **PRODUCT ATTRIBUTES**

| Product  |        |      |       | Ø    |       |       |        | g    |
|----------|--------|------|-------|------|-------|-------|--------|------|
| 408-3-75 | 0.5 mm | 3 mm | 75 mm | 3 mm | 26 mm | 90 mm | 165 mm | 35 g |