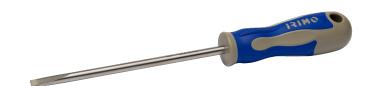

## Screwdriver Electrician's Straight 0.8x4x125

## PRODUCT DETAILS

- For slotted straight head screws, electrician's tip
- Sandblasted tip for better screw grip and full antirust guarantee
- For intensive use
- Two-component handle for comfortable grip and high torque transfer
- Non-rolling handle shape

- Integrated hanging hole
- High performance alloy steel blade, chrome plated and fully hardened
- Permanently marked blade with size and part number for easy identification
- Standards: ISO 2380, DIN 5264, UNE 16516