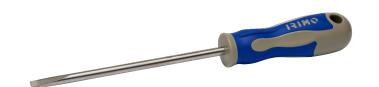

## Screwdriver Electrician's Straight 1x5.5x300

## PRODUCT DETAILS

- For slotted straight head screws, electrician's tip
- Sandblasted tip for better screw grip and full antirust guarantee
- For intensive use
- Two-component handle for comfortable grip and high torque transfer
- Non-rolling handle shape

- Integrated hanging hole
- High performance alloy steel blade, chrome plated and fully hardened
- Permanently marked blade with size and part number for easy identification
- Standards: ISO 2380, DIN 5264, UNE 16516

## **PRODUCT ATTRIBUTES**

| Product     | <del>O</del> |        |        | Ø      | ,     |        |        | g     |
|-------------|--------------|--------|--------|--------|-------|--------|--------|-------|
| 408-5.5-300 | 1 mm         | 5.5 mm | 300 mm | 5.5 mm | 30 mm | 100 mm | 400 mm | 106 g |