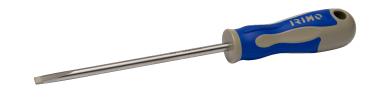

408-6.5-150 Screwdriver Electrician's Straight 1.2x6.5x150

## **PRODUCT DETAILS**

- For slotted straight head screws, electrician's tip
- Sandblasted tip for better screw grip and full antirust guarantee
- For intensive use

• Two-component handle for comfortable grip and high torque transfer

• Non-rolling handle shape

- Integrated hanging hole
- High performance alloy steel blade, chrome plated and fully hardened
- Permanently marked blade with size and part number for easy identification
- Standards: ISO 2380, DIN 5264, UNE 16516

## **PRODUCT ATTRIBUTES**

| Product     |        | $\bigcirc$ |        | Ø      | *     |        |        | g     |
|-------------|--------|------------|--------|--------|-------|--------|--------|-------|
| 408-6.5-150 | 1.2 mm | 6.5 mm     | 150 mm | 6.5 mm | 34 mm | 110 mm | 260 mm | 110 g |