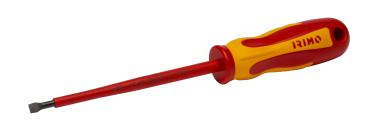

## Insulated Screwdriver Slotted 3.5x100

## PRODUCT DETAILS

- Insulated VDE screwdriver for slotted head screws
- Phosphate finish tip for higher accuracy
- For working on live equipment up to 1000 V
- Two-component handle for comfortable grip and high torque transfer
- Non-rolling handle shape

- Integrated hanging hole
- High quality blade insulation moulded directly onto the blade for total safety
- Permanently marked blade with size and part number for easy identification
- Individually inspected and manufactured according to IEC 60900, tested in a water bath at 10,000 V
- Standards: ISO 2380, DIN 5264, UNE 16516