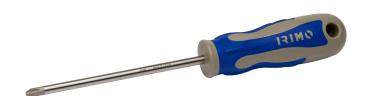

## Screwdriver Phillips PH1x250

## PRODUCT DETAILS

- For Phillips head screws
- Sandblasted tip for better screw grip and full antirust guarantee
- For intensive use
- Two-component handle for comfortable grip and high torque transfer
- Non-rolling handle shape

- Integrated hanging hole
- High performance alloy steel blade, chrome plated and fully hardened
- Permanently marked blade with size and part number for easy identification
- Standards: ISO 8764/DIN 5260