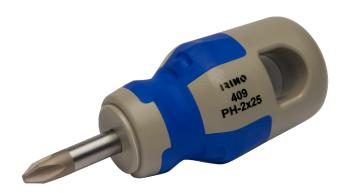

## Screwdriver Stubby Phillips PH2x25

## PRODUCT DETAILS

- For Phillips head screws, stubby type for working in confined spaces
- Sandblasted tip for better screw grip and full antirust guarantee
- For intensive use
- Two-component handle for comfortable grip and high torque transfer
- Integrated hanging hole
- High performance alloy steel blade, chrome plated and fully hardened
- Permanently marked blade with size and part number for easy identification
- Standards: ISO 8764/DIN 5260

## PRODUCT ATTRIBUTES

| Product  | <b>(</b> | <b>—</b> | Ø    | Ď     |       |       | g    |
|----------|----------|----------|------|-------|-------|-------|------|
| 409-2-25 | PH 2     | 25 mm    | 6 mm | 31 mm | 60 mm | 85 mm | 35 g |