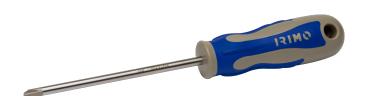

## Screwdriver Phillips PH2x300

## PRODUCT DETAILS

- For Phillips head screws
- Sandblasted tip for better screw grip and full antirust guarantee
- For intensive use
- Two-component handle for comfortable grip and high torque transfer
- Non-rolling handle shape

- Integrated hanging hole
- High performance alloy steel blade, chrome plated and fully hardened
- Permanently marked blade with size and part number for easy identification
- Standards: ISO 8764/DIN 5260