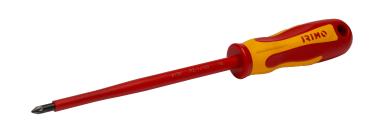

## Insulated Screwdriver Pozidriv PZ1x100

## PRODUCT DETAILS

- Insulated VDE screwdriver for Pozidriv head screws
- Phosphate finish tip for higher accuracy
- For working on live equipment up to 1000 V
- Two-component handle for comfortable grip and high torque transfer
- Non-rolling handle shape

- Integrated hanging hole
- High quality blade insulation moulded directly onto the blade for total safety
- Permanently marked blade with size and part number for easy identification
- $\bullet$  Individually inspected and manufactured according to IEC 60900, tested in a water bath at 10,000 V
- Standards: ISO 8764/DIN 5260