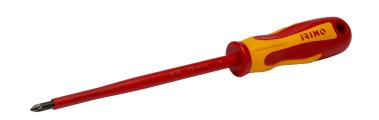

## Insulated Screwdriver Pozidriv PZ2x175

## PRODUCT DETAILS

- Insulated VDE screwdriver for Pozidriv head screws
- Phosphate finish tip for higher accuracy
- For working on live equipment up to 1000 V
- Two-component handle for comfortable grip and high torque transfer
- Non-rolling handle shape

- Integrated hanging hole
- High quality blade insulation moulded directly onto the blade for total safety
- Permanently marked blade with size and part number for easy identification
- $\bullet$  Individually inspected and manufactured according to IEC 60900, tested in a water bath at 10,000 V
- Standards: ISO 8764/DIN 5260