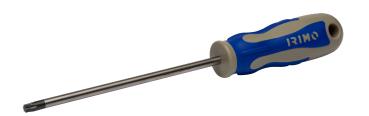

## **Screwdriver Torx T10x75**

## PRODUCT DETAILS

- For Torx® head screws
- Black finish tip for higher accuracy
- For intensive use
- Two-component handle for comfortable grip and high torque transfer
- Non-rolling handle shape
- Integrated hanging hole
- High performance alloy steel blade, chrome plated and fully hardened
- Permanently marked blade with size and part number for easy identification