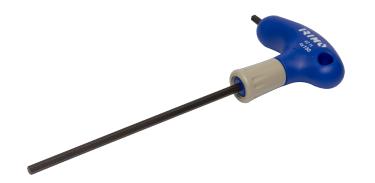

## 42-H2-100

T-Handle Screwdriver Hex 2x100 mm

## PRODUCT DETAILS

- For hex head screws
- Oxidised finish for higher tip accuracy
- Handle shape designed for quick action and efficient torque transfer
- Rotating cap on handle allows fast finger movement to reduce tightening time
- Markings on the handle for quick identification of the tip
- Integrated hanging hole
- Long blade for use as a T-bar for high torque transfer
- The long blade allows controlled torque application and gives easy access to deep screws
- The short 90° blade is used for extreme torque or working in areas where height is limited
- Standard: ISO 2936