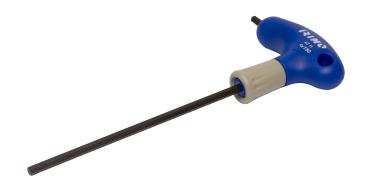

## 42-H5-150

T-Handle Screwdriver Hex 5x150 mm

## PRODUCT DETAILS

- For hex head screws
- Oxidised finish for higher tip accuracy
- Handle shape designed for quick action and efficient torque transfer
- Rotating cap on handle allows fast finger movement to reduce tightening time
- Markings on the handle for quick identification of the tip
- Integrated hanging hole
- Long blade for use as a T-bar for high torque transfer
- The long blade allows controlled torque application and gives easy access to deep screws
- The short 90° blade is used for extreme torque or working in areas where height is limited
- Standard: ISO 2936