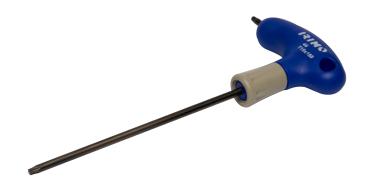

46-T10-100

**T-Handle Screwdriver Torx T10** 

## PRODUCT DETAILS

- For Torx® head screws
- Oxidised finish for higher tip accuracy
- Handle shape designed for quick action and efficient torque transfer
- Rotating cap on handle allows fast finger movement to reduce tightening time
- Markings on the handle for quick identification of the tip
- Integrated hanging hole
- Long blade for use as a T-bar for high torque transfer
- The long blade allows controlled torque application and gives easy access to deep screws
- The short 90° blade is used for extreme torque or working in areas where height is limited