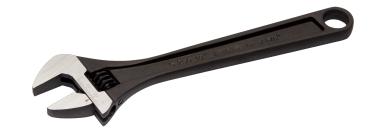

## Adjustable Wrench 4" Phosphated, Clip

## PRODUCT DETAILS

- Jaw will not fall out even at maximum wrench opening
- Laser scale in mm for pre-adjusting and accurate measurement
- Parallel jaws at a 15° angle provide a firm grip and good reach
- High-performance alloy steel forged in a single piece
- Phosphate finish, precision hardened and anticorrosion treated
- Standards: ISO 6787, DIN 3117, ASME B107.8-2003 and BS 6333
- - 1 retail packaging and -2 industrial packaging