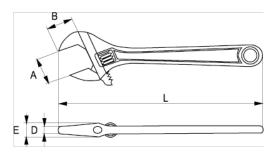

## PRODUCT ATTRIBUTES

| Product | L    | L      | Α     | В       | D      | E    | g    |
|---------|------|--------|-------|---------|--------|------|------|
| 5-100-1 | 4 in | 115 mm | 13 mm | 13.5 mm | 3.5 mm | 9 mm | 60 g |