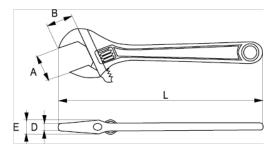

## PRODUCT ATTRIBUTES

| Product  | L    | L      | Α     | В       | D      | E    | g    |
|----------|------|--------|-------|---------|--------|------|------|
| 5-100C-1 | 4 in | 115 mm | 13 mm | 13.5 mm | 3.5 mm | 9 mm | 60 g |