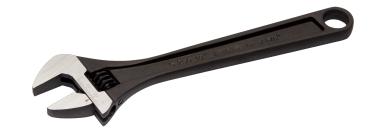

## Adjustable Wrench 6" Phosphated, Clip

## PRODUCT DETAILS

- Jaw will not fall out even at maximum wrench opening
- Laser scale in mm for pre-adjusting and accurate measurement
- Parallel jaws at a 15° angle provide a firm grip and good reach
- High-performance alloy steel forged in a single piece
- Phosphate finish, precision hardened and anticorrosion treated
- Standards: ISO 6787, DIN 3117, ASME B107.8-2003 and BS 6333
- $\bullet$  1 retail packaging and -2 industrial packaging