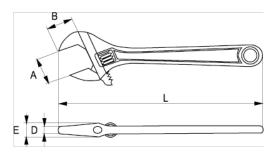

## PRODUCT ATTRIBUTES

| Product | L    | L      | Α     | В     | D      | E     | g     |
|---------|------|--------|-------|-------|--------|-------|-------|
| 5-150-1 | 6 in | 160 mm | 20 mm | 21 mm | 5.5 mm | 12 mm | 130 g |