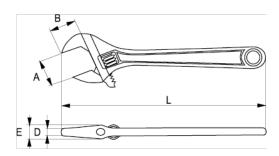

## **PRODUCT ATTRIBUTES**

| Product | L    | L      | Α     | B     | D      | Ε     | g     |
|---------|------|--------|-------|-------|--------|-------|-------|
| 5-150-2 | 6 in | 160 mm | 20 mm | 21 mm | 5.5 mm | 12 mm | 130 g |