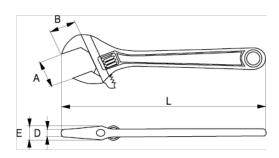

## **PRODUCT ATTRIBUTES**

| Product  | L    | L      | Α     | В     | D      | Ε     | g     |
|----------|------|--------|-------|-------|--------|-------|-------|
| 5-150C-1 | 6 in | 160 mm | 20 mm | 21 mm | 5.5 mm | 12 mm | 130 g |