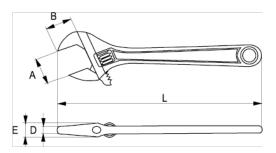

## PRODUCT ATTRIBUTES

| Product | L    | L      | Α     | В     | D      | E       | g     |
|---------|------|--------|-------|-------|--------|---------|-------|
| 5-200-1 | 8 in | 205 mm | 24 mm | 26 mm | 7.5 mm | 13.5 mm | 250 g |