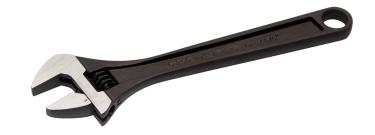

## Adjustable Wrench 8" Phosphated, Clip

## PRODUCT DETAILS

- Jaw will not fall out even at maximum wrench opening
- Laser scale in mm for pre-adjusting and accurate measurement
- Parallel jaws at a 15° angle provide a firm grip and good reach
- High-performance alloy steel forged in a single piece
- Phosphate finish, precision hardened and anticorrosion treated
- Standards: ISO 6787, DIN 3117, ASME B107.8-2003 and BS 6333
- - 1 retail packaging and -2 industrial packaging