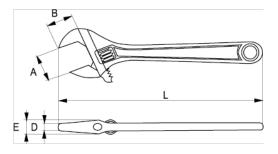

## PRODUCT ATTRIBUTES

| Product | L    | L      | Α     | В     | D      | Е       | g     |
|---------|------|--------|-------|-------|--------|---------|-------|
| 5-200-2 | 8 in | 205 mm | 24 mm | 26 mm | 7.5 mm | 13.5 mm | 250 g |