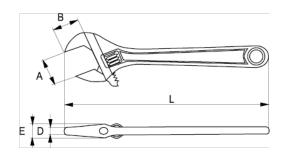

PRODUCT ATTRIBUTES

| F | Product | L     | L      | Α     | B       | D    | Ε     | g     |
|---|---------|-------|--------|-------|---------|------|-------|-------|
| 5 | -250-1  | 10 in | 260 mm | 29 mm | 29.5 mm | 9 mm | 16 mm | 405 g |