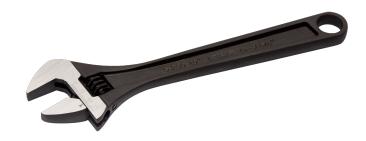

5-250-1 Adjustable Wrench 10" Phosphated, Clip

## **PRODUCT DETAILS**

- Jaw will not fall out even at maximum wrench opening
- Laser scale in mm for pre-adjusting and accurate measurement
- Parallel jaws at a 15° angle provide a firm grip and good reach
- High-performance alloy steel forged in a single piece
- Phosphate finish, precision hardened and anticorrosion treated
- Standards: ISO 6787, DIN 3117, ASME B107.8-2003 and BS 6333
- - 1 retail packaging and -2 industrial packaging