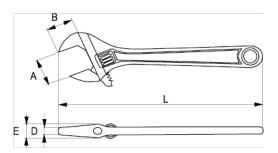

## PRODUCT ATTRIBUTES

| Product | L     | L      | Α     | В       | D    | Е     | g     |
|---------|-------|--------|-------|---------|------|-------|-------|
| 5-250-2 | 10 in | 260 mm | 29 mm | 29.5 mm | 9 mm | 16 mm | 405 g |