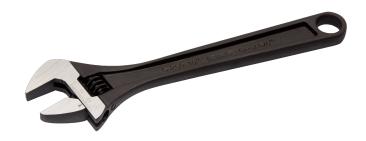

5-300-1 Adjustable Wrench 12" Phosphated, Clip

## **PRODUCT DETAILS**

- Jaw will not fall out even at maximum wrench opening
- Laser scale in mm for pre-adjusting and accurate measurement
- Parallel jaws at a 15° angle provide a firm grip and good reach
- High-performance alloy steel forged in a single piece
- Phosphate finish, precision hardened and anticorrosion treated
- Standards: ISO 6787, DIN 3117, ASME B107.8-2003 and BS 6333
- - 1 retail packaging and -2 industrial packaging