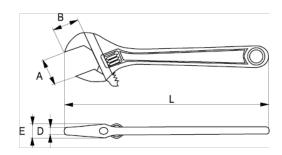

PRODUCT ATTRIBUTES

| Product | L     | L      | Α     | В     | D     | Ε     | g     |
|---------|-------|--------|-------|-------|-------|-------|-------|
| 5-300-1 | 12 in | 310 mm | 36 mm | 36 mm | 11 mm | 19 mm | 650 g |