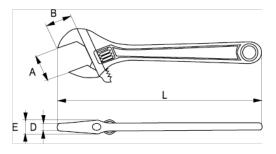

## PRODUCT ATTRIBUTES

| Product | L     | L      | Α     | В     | D     | Ε     | g     |
|---------|-------|--------|-------|-------|-------|-------|-------|
| 5-300-2 | 12 in | 310 mm | 36 mm | 36 mm | 11 mm | 19 mm | 650 g |