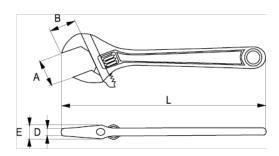

## **PRODUCT ATTRIBUTES**

| Product | L     | L      | Α     | В     | D     | Ε     | g      |
|---------|-------|--------|-------|-------|-------|-------|--------|
| 5-375-2 | 15 in | 385 mm | 43 mm | 45 mm | 13 mm | 24 mm | 1230 g |