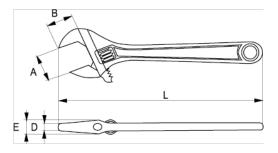

## **PRODUCT ATTRIBUTES**

| Produc | ct  | L     | L      | Α     | В     | D     | Ε     | g      |
|--------|-----|-------|--------|-------|-------|-------|-------|--------|
| 5-3750 | C-2 | 15 in | 385 mm | 43 mm | 45 mm | 13 mm | 24 mm | 1230 g |