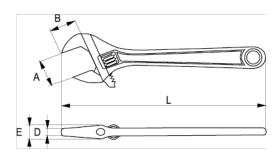

## **PRODUCT ATTRIBUTES**

| Product | L     | L      | Α     | Β     | D     | Ε       | g      |
|---------|-------|--------|-------|-------|-------|---------|--------|
| 5-450-2 | 18 in | 465 mm | 57 mm | 53 mm | 15 mm | 27.5 mm | 2000 g |