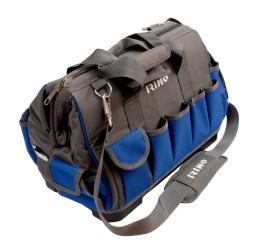

## 9022-2-16HB

16" Closed Bag with Hard Bottom 24 Litres

## PRODUCT DETAILS

- 16" bag with zip closing system for quick view and access to tools
- Hard waterproof bottom
- 10 external pouches of various sizes and 14 internal vertical pouches for better tool organisation
- Some external pouches are covered for better protection, and a measuring tape holder is included
- Detachable shoulder strap with cushioned adjustable shoulder part
- 600x300 Denier fabric ensures product performance and long life