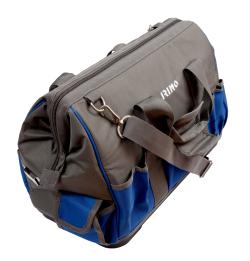

## 9022-2-19HB

19" Closed Bag with Hard Bottom 35 Litres

## PRODUCT DETAILS

- 19" bag with zip closing system for quick view and access to tools
- Hard waterproof bottom
- 17 external pouches of various sizes and 14 internal vertical pouches for better tool organisation
- Some external pouches are covered for better protection, and a measuring tape holder is included
- Detachable shoulder strap with cushioned adjustable shoulder part
- 600x300 Denier fabric ensures product performance and long life