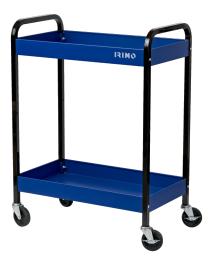

## **Roll Cart 2 Trays On Wheels**

## PRODUCT DETAILS

- Roll cart with 2 trays
- Large capacity trays for storing small and bulky items
- Designed and built for quick and easy assembly
- Aluminium U shape two structures

- Wheels 100x25 mm with ball bearings and non-marking TPR tread: 2 fixed and 2 swivel with brake
- Tray internal dimensions: (2x) 750x425x77 mm
- Load capacity: 50 kg per tray