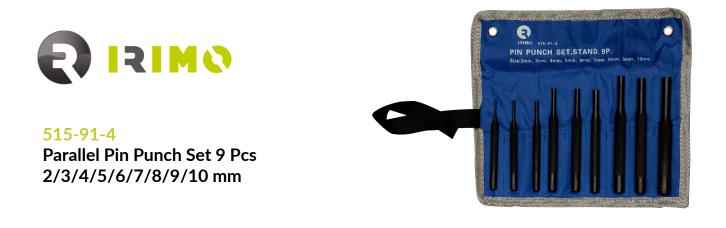

## PRODUCT DETAILS

• Set includes 9 parallel pin punches: 2, 3, 4, 5, 6, 7, • Packed in a wallet 8, 9, 10 mm

## **PRODUCT ATTRIBUTES**

| Product  | ∽<br>X |                  | а     |
|----------|--------|------------------|-------|
| 515-91-4 | 9      | 48 x 58 x 158 mm | 870 g |