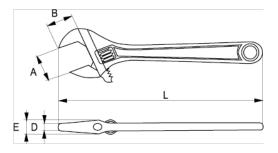

## PRODUCT ATTRIBUTES

| Product | L    | L      | Α     | В       | D      | Е    | g    |
|---------|------|--------|-------|---------|--------|------|------|
| 5-100-2 | 4 in | 115 mm | 13 mm | 13.5 mm | 3.5 mm | 9 mm | 60 g |