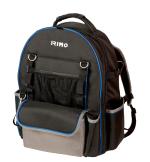

## 9022-BPW

Backpack with Wheels for Tools 51 Pockets, PC Compartment

## PRODUCT DETAILS

- Telescopic handle and two fixed wheels for easy transport
- Large storage capacity thanks to several internal/external pouches and a detachable tool organiser
- Side straps for compaction (width adjustment)
- Detachable organiser with two handles: 51 pockets of different sizes distributed on four sides for better tool distribution
- Large internal compartments, useful for long tools, laptop or documents

- Separate internal pocket with zip for wallet, keys and mobile phone
- Measuring tape holder
- Business card holders
- 600D fabric ensures product performance and long life
- Bottom part: 2 hard plastic support points for stability and protection against wet surfaces