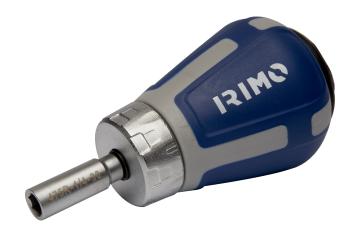

## 475R-1/4-30

Ratcheting Bit Holder Stubby 1/4" 6
Double Bits

## PRODUCT DETAILS

- Ratcheting bit holder screwdriver for ¼" bits, stubby type for working in confined spaces
- Rotating cap holds 6 doubled ended bits
- Slotted: 5.0.6.0 Phillips: PH1, PH2
- - Torx: T15, T20, T25, T30
- - Hex: 2.5, 3, 4, 5 mm

- Magnetic bit holder
- 2-component handle with soft grip for high torque transfer
- 36 tooth ratcheting screwdriver for smooth operation and minimum rotation arc to next pawl tooth
- Smooth ratcheting stroke, three position ratchet mechanism: forward, reverse and neutral
- Interchangeable bit storage compartment for quick access
- In clamshell packaging